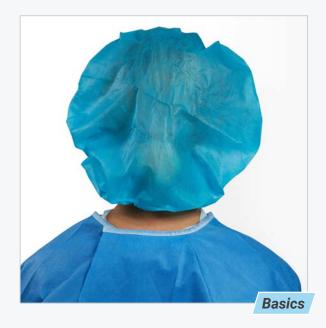

This single use basics bouffant cap offers a light and spacious design with a round shape allowing full coverage of the wearer's hair. This cap has elastic around the entire circumference which ensures it sits comfortably and securely on the wearer's head. It is suitable for use by person's with both long and short hair.

| Product Name                     | Basics Bouffant Cap                                                                |
|----------------------------------|------------------------------------------------------------------------------------|
| Manufacturer Product Codes (MPN) | IS8HB06                                                                            |
| NPC                              | BWF85019                                                                           |
| Manufacturer                     | ISOL8 Healthcare Ltd.                                                              |
| Product type                     | Single use theatre bouffant cap with an elasticated circumference                  |
| Sizes (see dimensions below)     | One size fits all                                                                  |
| Fabric                           | Spunbond Polypropylene 25gsm                                                       |
| Colour                           | Blue                                                                               |
| Sterility                        | Non-sterile                                                                        |
| Ties                             | Elasticated circumference                                                          |
| Latex status                     | Not made with natural rubber latex                                                 |
| Metal status                     | Nickel and cadmium free                                                            |
| Shelf-life                       | 3 years                                                                            |
| Product packaging (inner box)    | 100 hats per dispenser box<br>240x240x220 mm                                       |
| Product packaging (outer carton) | 6 boxes per carton (600 hats)                                                      |
| Recycling Information            | Outer carton and inner box are 100% recyclable (cardboard) Hats are non-recyclable |
| CE certification                 | MDR 2017/745 - Class I medical device                                              |
| Manufacturer QMS                 | ISO 13485                                                                          |
| GTIN code inner box              | 05391541270454                                                                     |
| GTIN code outer carton           | 05391541271024                                                                     |