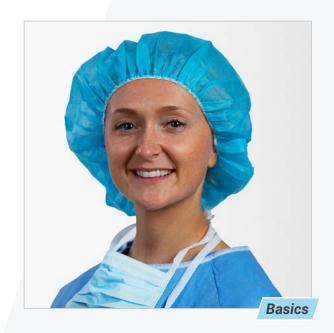

This single use basics bouffant cap offers a light and spacious design with a round shape allowing full coverage of the wearer's hair. This cap has elastic around the entire circumference which ensures it sits comfortably and securely on the wearer's head. It is suitable for use by person's with both long and short hair.

| Product Name                     | Basics Bouffant Cap                                                                |
|----------------------------------|------------------------------------------------------------------------------------|
| Manufacturer Product Codes (MPN) | IS8HB06                                                                            |
| NPC                              | BWF85019                                                                           |
| Manufacturer                     | ISOL8 Healthcare Ltd.                                                              |
| Product type                     | Single use theatre bouffant cap with an elasticated circumference                  |
| Sizes (see dimensions below)     | One size fits all                                                                  |
| Fabric                           | Spunbond Polypropylene 25gsm                                                       |
| Colour                           | Blue                                                                               |
| Sterility                        | Non-sterile                                                                        |
| Ties                             | Elasticated circumference                                                          |
| Latex status                     | Not made with natural rubber latex                                                 |
| Metal status                     | Nickel and cadmium free                                                            |
| Shelf-life                       | 3 years                                                                            |
| Product packaging (inner box)    | 100 hats per dispenser box<br>240x240x220 mm                                       |
| Product packaging (outer carton) | 6 boxes per carton (600 hats)                                                      |
| Recycling Information            | Outer carton and inner box are 100% recyclable (cardboard) Hats are non-recyclable |
| CE certification                 | MDR 2017/745 - Class I medical device                                              |
| Manufacturer QMS                 | ISO 13485                                                                          |
| GTIN code inner box              | 05391541270454                                                                     |
| GTIN code outer carton           | 05391541271024                                                                     |